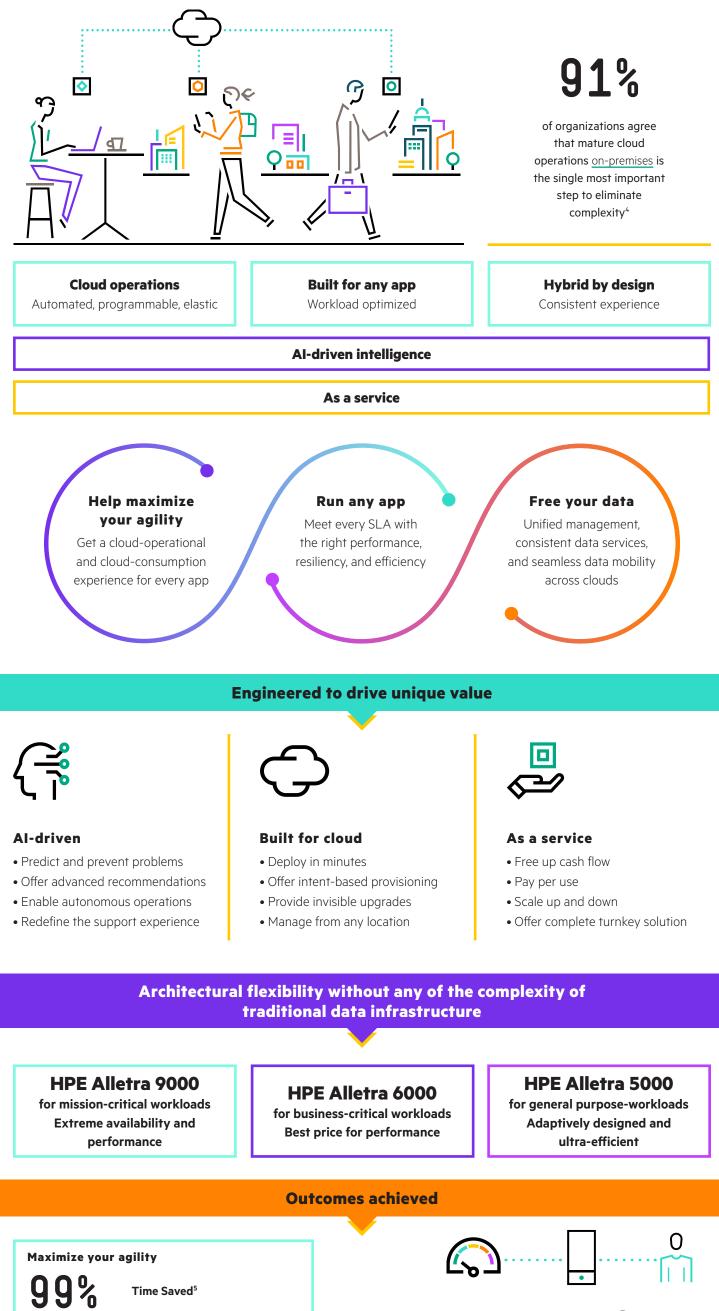

## Cloud-native data infrastructure is the answer

Run any app

**100%** Availability Guaranteed<sup>6</sup>

#### Free your data

60%

### IT Resource Savings<sup>7</sup>