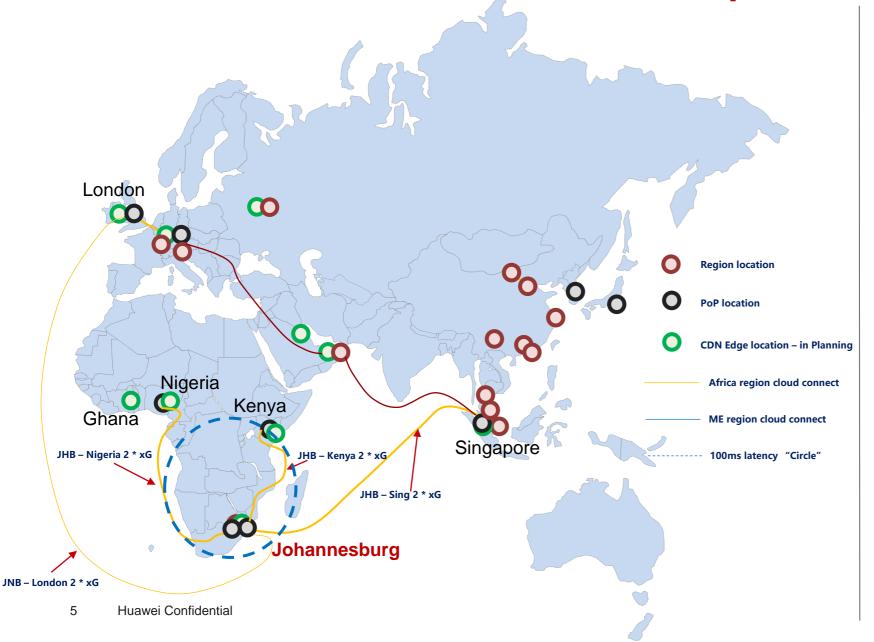

# **HUAWEI CLOUD – Layout Around the World**

Huawei Cloud Infra Plan and Value Proposition in Africa Region

### Huawei Cloud Infra Plan

- 2019: 1<sup>st</sup> AZ launched in SA
- 2020: 2<sup>nd</sup> AZ & 2POP launched in SA
- 2021: Nigeria POP+ Kenya POP launched
- 2025: SA:3AZ + SA:2POP + Nigeria AZ+ Kenya AZ
- Latency: 40ms in SA & 100ms Circle in Africa.

### Value Proposition

- Best Infra Located in SA
- Best Price Unit Price & Free POC
- Best Local Service
- Joint Marketing