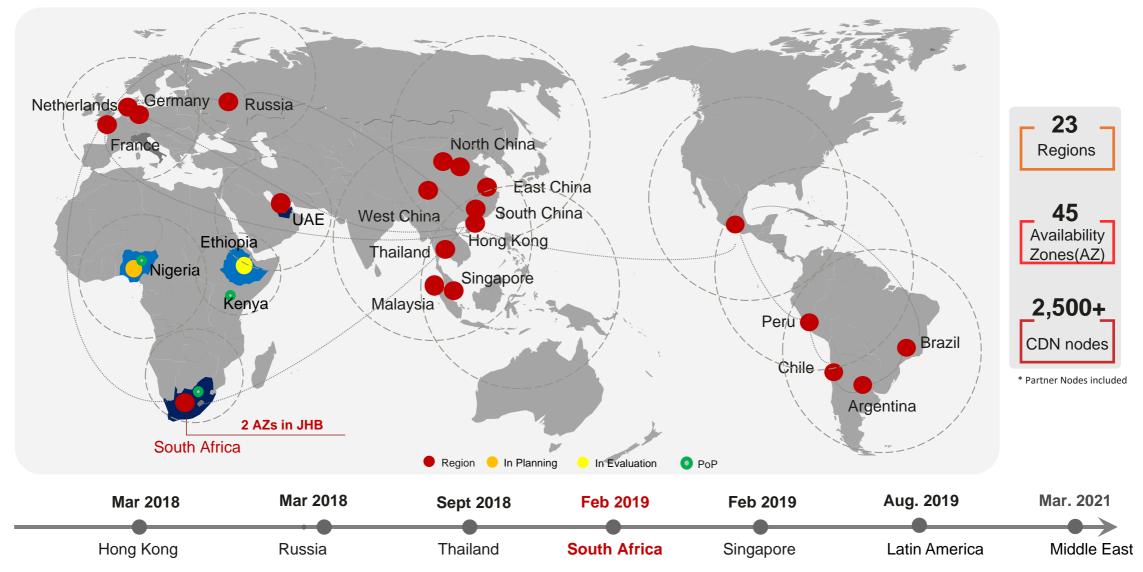

# **HUAWEI CLOUD – Layout Around the World**

Huawei Cloud Infra Plan and Value Proposition in Africa Region

### Huawei Cloud Infra Plan

- 2019: 1<sup>st</sup> AZ launched in SA
- 2020: 2<sup>nd</sup> AZ & 2POP launched in SA
- 2021: Nigeria POP+ Kenya POP launched
- 2025: SA:3AZ + SA:2POP + Nigeria AZ+ Kenya AZ
- Latency: 40ms in SA & 100ms Circle in Africa.

### Value Proposition

- Best Infra Located in SA
- Best Price Unit Price & Free POC
- Best Local Service
- Joint Marketing