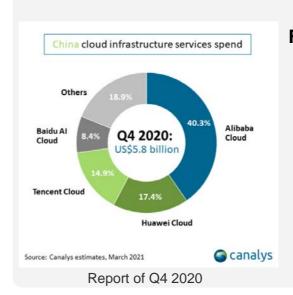

#### For three consecutive quarters

Top.2

China cloud Infrastructure market

Source: Canalys, Q2/Q3/Q4 2020

### Ranked No.1 in 7 market segments of China