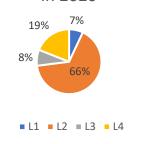

|   |   |   |   |   |  |  |
| City of Johannesburg   | 10:00 | 12:30 |   |                          |   |   |   |   |   |  |  |
| Select Suburb          | 12:00 | 14:30 |   |                          |   |   |   |   |   |  |  |
| Althea AH (3)          | 14:00 | 16:30 |   |                          |   |   |   |   |   |  |  |
| Show Individual stages | 16:00 | 18:30 |   |                          |   |   |   |   |   |  |  |
| Yes                    | 18:00 | 20:30 |   |                          |   |   |   | 4 |   |  |  |
|                        | 20:00 | 22:30 |   |                          |   |   |   |   |   |  |  |
|                        | 22:00 | 0:30  |   |                          |   |   |   |   |   |  |  |

Load-shedding Hours



Different Level Percentage in 2020



#### **Statement of 100MW License Threshold Policy**

◆ 12 Aug 2021: Minister Gwede Mantashe of Mineral Resources and Energy on amendment to Schedule Two of the Electricity Regulation Act, Government Gazette 44989



"Activities with a capacity of no more than 100MW, exempt from licensing and require registration"





# Challenge1——Complex terrain

The ground is rugged and the slopes are oriented in different directions.





2 PV strings per MPPT to Reduce the impact of PV string shielding and different orientations, +3% more generation



# Challenge2 ——Large coal ash and soil ash on site





IP66 Fully Sealed Design, Complete Dust/waterproof

More reliable for outdoor application & OPEX saving



# Challenge 3——Inconvenience for large device transportation





Small size, light wei