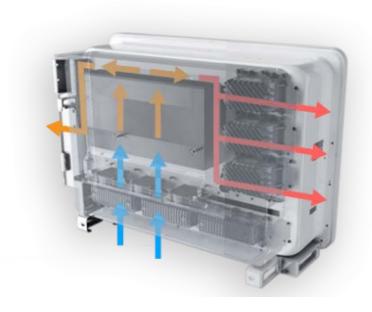

# Challenge2 ——Large coal ash and soil ash on site

IP66 Fully Sealed Design, Complete Dust/waterproof

More reliable for outdoor application & OPEX saving

# Challenge 3——Inconvenience for large device transportation

Small size, light weight, and easy installation and O&M