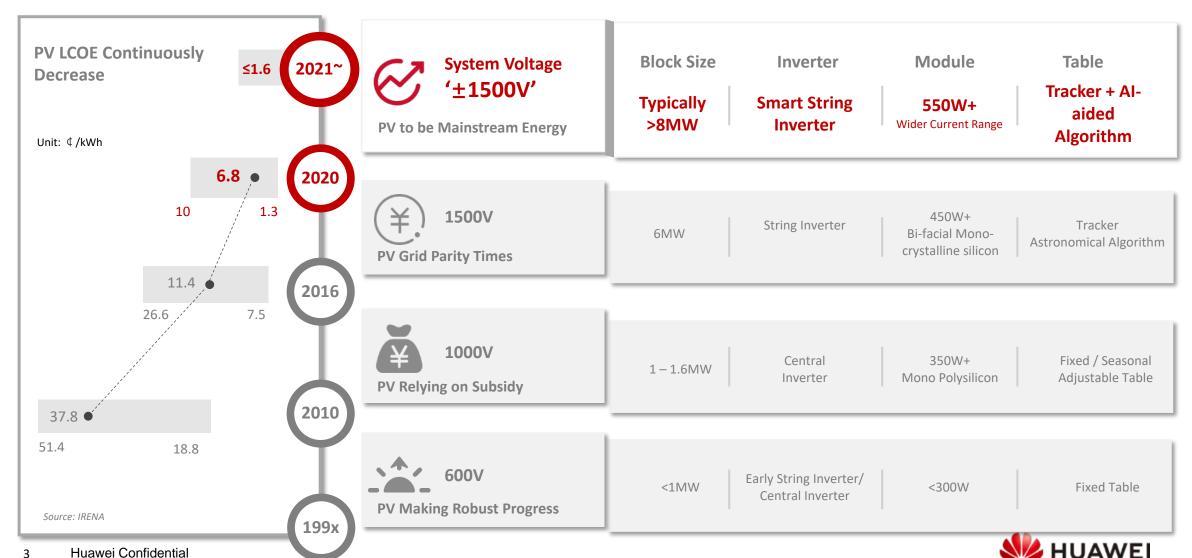

## **Energy Strategy Transformation**

### Promoting Solar & Wind to Become the Major Energy

PV: the major energy supply for power plant installation



#### Governments & corporations specify low-carbon targets





## **PV LCOE Continuously Decrease**

Speeding Up Innovative Technology



## **South Africa 100MW License Threshold Policy**

#### Lack of Power, Load-shedding a lot

Level1 2.5H

| 3                      | STAGE | 1     | v | Static monthly version |   |   |   |   |   |  |
|------------------------|-------|-------|---|------------------------|---|---|---|---|---|--|
| Day of the month       |       |       | 1 | 2                      | 3 | 4 | 5 | 6 | 7 |  |
|                        | 0:00  | 2:30  |   |                        |   |   |   |   |   |  |
|                        | 2:00  | 4:30  |   |                        |   |   |   |   |   |  |
| Province               | 4:00  | 6:30  | 1 |                        |   |   |   |   |   |  |
| Gauteng                | 6:00  | 8:30  |   |                        |   |   |   |   |   |  |
| Select City            |