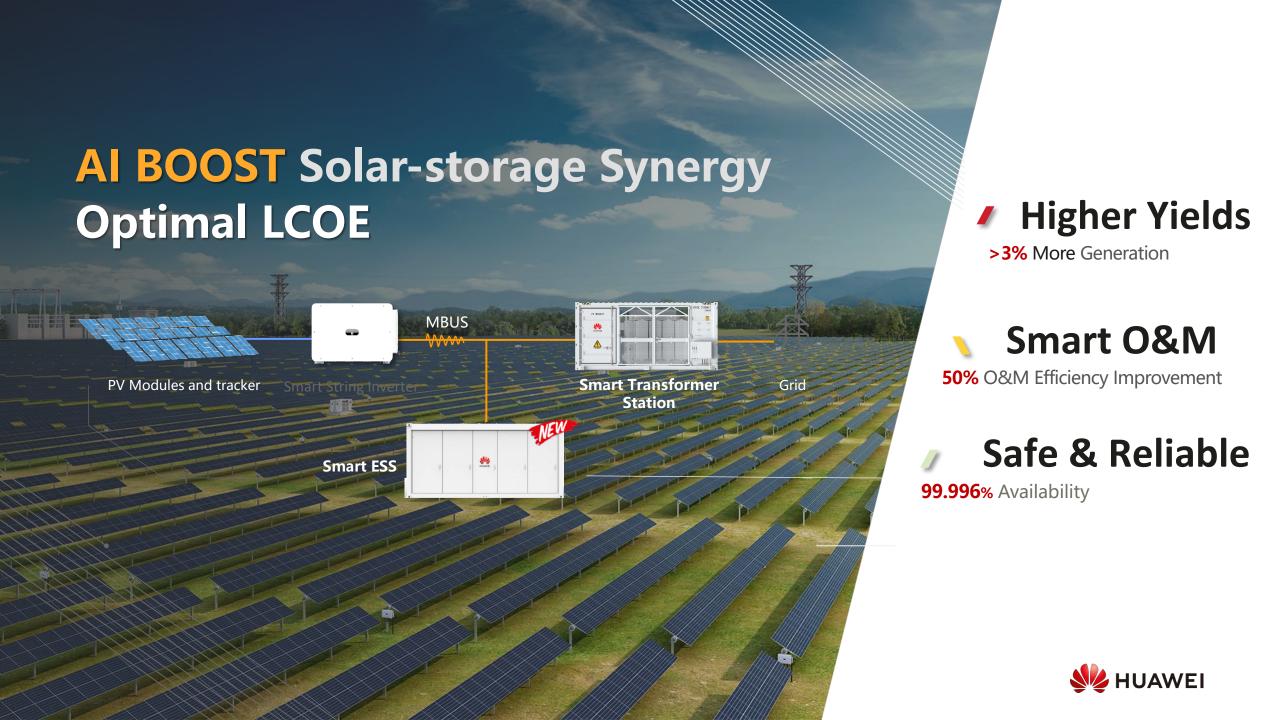

# Challenge1——Complex terrain

The ground is rugged and the slopes are oriented in different directions.

2 PV strings per MPPT to Reduce the impact of PV string shielding and different orientations, +3% more generation

# Challenge2 ——Large coal ash and soil ash on site

IP66 Fully Sealed Design, Complete Dust/waterproof

More reliable for outdoor application & OPEX saving

# Challenge 3——Inconvenience for large device transportation

Small size, light weight, and easy installation and O&M