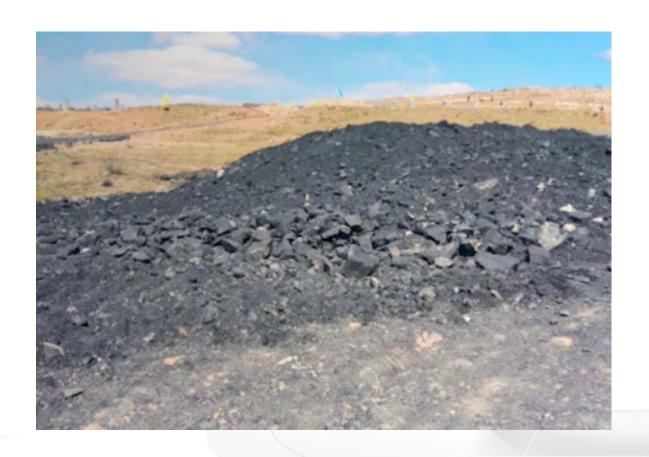

# Challenge2 ——Large coal ash and soil ash on site

IP66 Fully Sealed Design, Complete Dust/waterproof

More reliable for outdoor application & OPEX saving