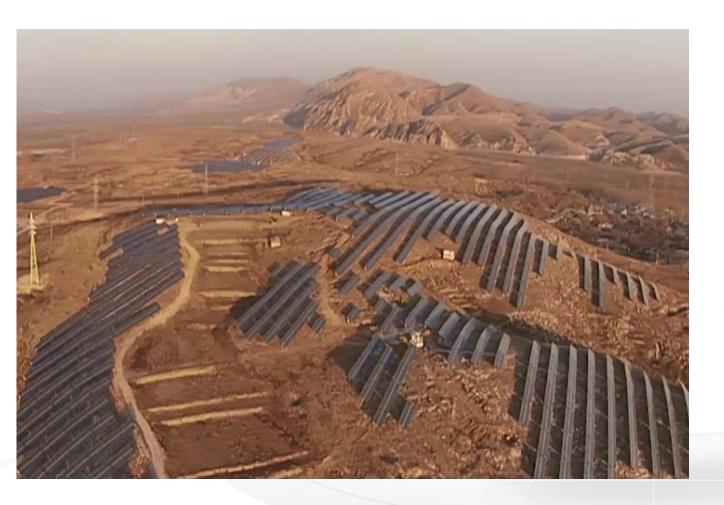

# Challenge1——Complex terrain

The ground is rugged and the slopes are oriented in different directions.

2 PV strings per MPPT to Reduce the impact of PV string shielding and different orientations, +3% more generation