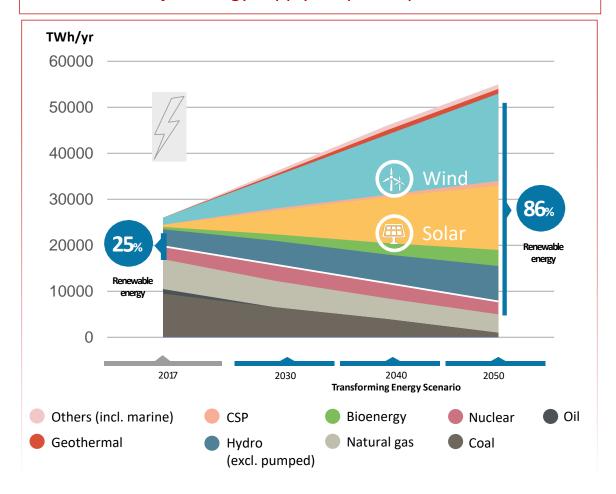

### Promoting Solar & Wind to Become the Major Energy

PV: the major energy supply for power plant installation