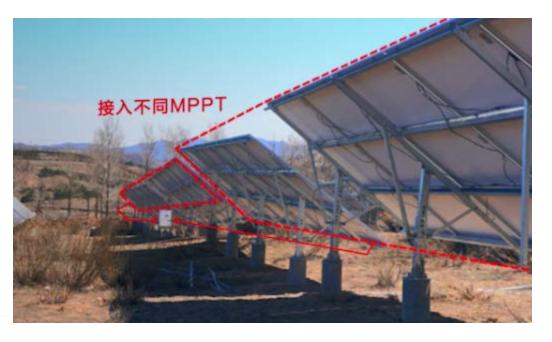

# Challenge1——Complex terrain

The ground is rugged and the slopes are oriented in different directions.

2 PV strings per MPPT to Reduce the impact of PV string shielding and different orientations, +3% more generation