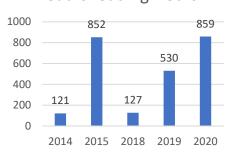

| 8:00  | 10:30 |   |                          |   |   |   |   |   |  |  |
| City of Johannesburg   | 10:00 | 12:30 |   |                          |   |   |   |   |   |  |  |
| Select Suburb          | 12:00 | 14:30 |   |                          |   |   |   |   |   |  |  |
| Althea AH (3)          | 14:00 | 16:30 |   |                          |   |   |   |   |   |  |  |
| Show Individual stages | 16:00 | 18:30 |   |                          |   |   |   |   |   |  |  |
| Yes                    | 18:00 | 20:30 |   |                          |   |   |   | 4 |   |  |  |
|                        | 20:00 | 22:30 |   |                          |   |   |   |   |   |  |  |
|                        | 22:00 | 0:30  |   |                          |   |   |   |   |   |  |  |

Load-shedding Hours



Different Level Percentage in 2020



#### **Statement of 100MW License Threshold Policy**

◆ 12 Aug 2021: Minister Gwede Mantashe of Mineral Resources and Energy on amendment to Schedule Two of the Electricity Regulation Act, Government Gazette 44989



"Activities with a capacity of no more than 100MW, exempt from licensing and require registration"





# Challenge1——Complex terrain

The ground is rugged and the slopes are oriented in different directions.





2 PV strings per MPPT to Reduce the impact of PV string shielding and different orientations, +3% more generation



# Challenge2 ——Large coal ash and soil ash on site





IP66 Fully Sealed Design, Complete Dust/waterproof

More reliable for outdoor application & OPEX saving



# Challenge 3——Inconvenience for large device tra