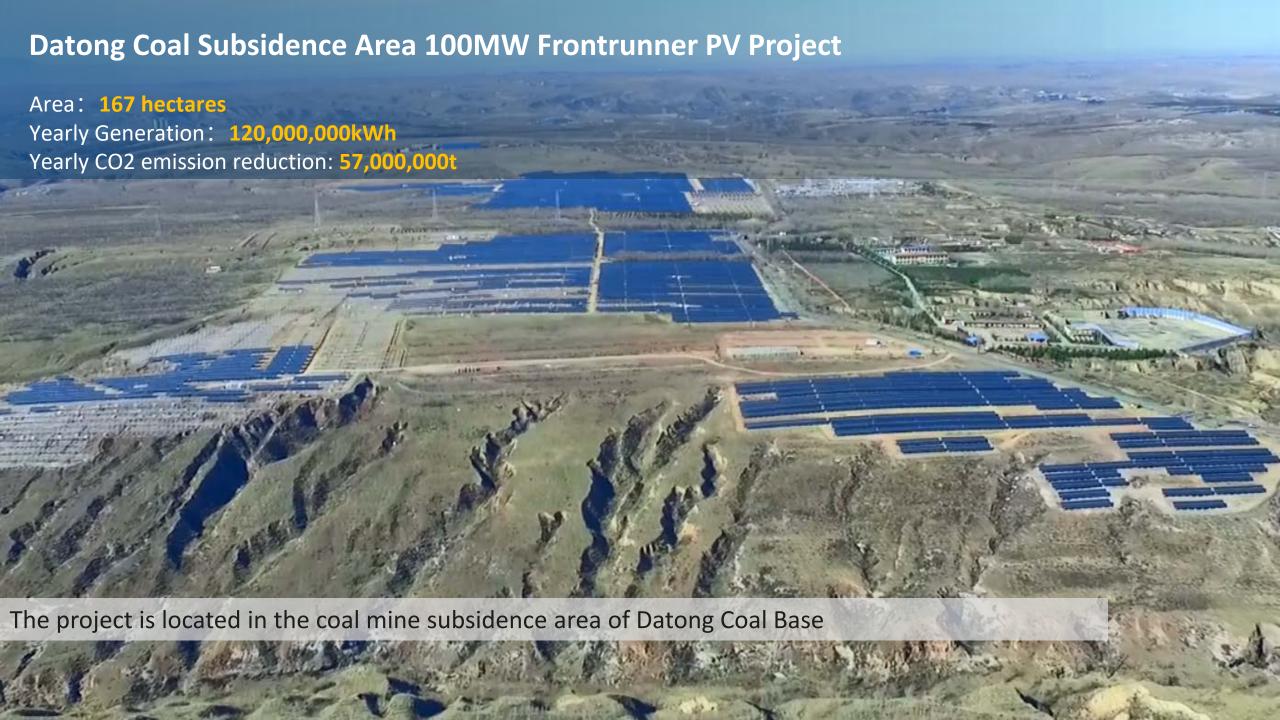

# Challenge1——Complex terrain

The ground is rugged and the slopes are oriented in different directions.

2 PV strings per MPPT to Reduce the impact of PV string shielding and different orientations, +3% more generation

# Challenge2 ——Large coal ash and soil ash on site

IP66 Fully Sealed Design, Complete Dust/waterproof

More reliable for outdoor application & OPEX saving

# Challenge 3——Inconvenience for large device transportation

Small size, light weight, and easy installation and O&M