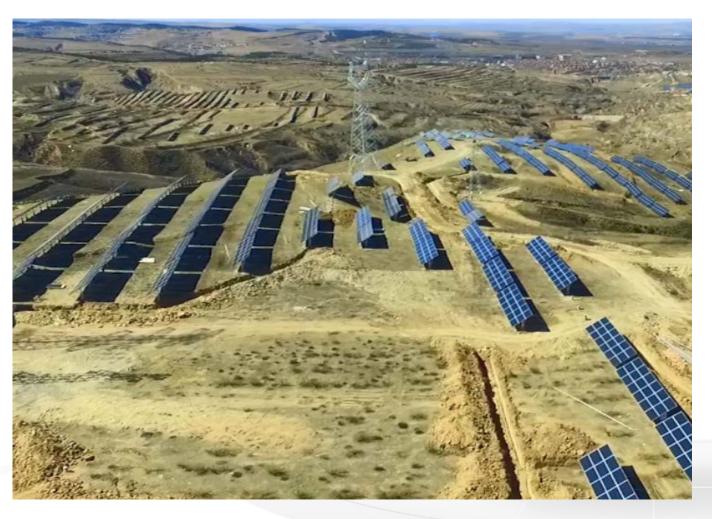

# Challenge1——Complex terrain

The ground is rugged and the slopes are oriented in different directions.

2 PV strings per MPPT to Reduce the impact of PV string shielding and different orientations, +3% more generation